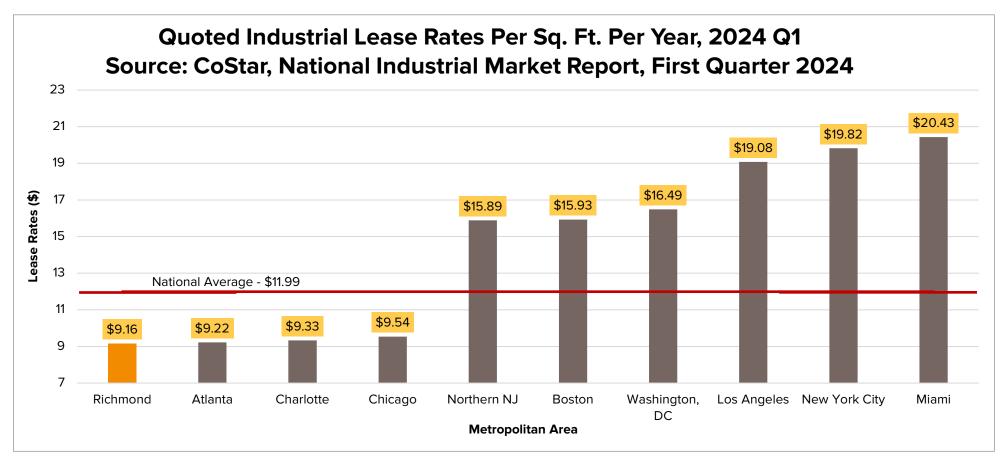

## Industrial Rents in Greater Richmond, Virginia

Source: CoStar, Richmond, VA and National Industrial Market Report; Updated May 2024 In square feet unless shown otherwise, data as of May 2024

| SubMarket                         | Number of<br>Buildings | Total Rentable<br>Building Area | Vacant Total<br>Square Feet | Vacancy<br>Rate | 12-Month<br>Absorption | 12-Month<br>Deliveries | Under<br>Construction<br>Square Feet | Quoted<br>Lease Rates |
|-----------------------------------|------------------------|---------------------------------|-----------------------------|-----------------|------------------------|------------------------|--------------------------------------|-----------------------|
| Jeff Davis Corridor Ind           | 575                    | 29,743,000                      | 873,555                     | 2.9%            | (139,499)              | 0                      | 20,000                               | \$7.28                |
| Airport Ind                       | 287                    | 26,595,000                      | 473,895                     | 1.8%            | 1,737,327              | 1,641,000              | 761,000                              | \$9.37                |
| I-95 S/I-295 S/Rt 10 Ind          | 180                    | 17,069,000                      | 1,382,261                   | 8.1%            | 300,965                | 1,136,000              | 2,560,000                            | \$9.77                |
| Scotts Add/West End Ind           | 464                    | 10,754,000                      | 603,346                     | 5.6%            | (93,227)               | 0                      | 0                                    | \$11.12               |
| I-95 N/Mechanicsville Ind         | 361                    | 11,228,000                      | 312,598                     | 2.8%            | 990,200                | 1,156,000              | 66,000                               | \$11.12               |
| I-95 North/Ashland Ind            | 236                    | 12,231,000                      | 1,602,752                   | 13.1%           | 789,485                | 1,883,000              | 447,000                              | \$10.06               |
| Staples Mill/Parham Ind           | 266                    | 6,358,000                       | 305,869                     | 4.8%            | (127,000)              | 11,000                 | 194,000                              | \$12.20               |
| Laburnum/Rte 360 Ind              | 184                    | 8,045,000                       | 379,752                     | 4.7%            | (53,373)               | 0                      | 50,000                               | \$9.09                |
| Midlothian Corridor Ind           | 271                    | 4,972,000                       | 247,573                     | 5.0%            | (66,931)               | 0                      | 0                                    | \$11.13               |
| Rt 288 Corridor Ind               | 203                    | 3,961,000                       | 19,695                      | 0.5%            | 49,396                 | 0                      | 36,000                               | \$12.04               |
| Downtown                          | 35                     | 331,000                         | 14,507                      | 4.4%            | 13,658                 | 0                      | 0                                    | \$9.16                |
| Balance of Market                 | 582                    | 33,799,000                      | 498,736                     | 13.8%           | 1,379,233              | 1,347,000              | 1,405,000                            | \$8.37                |
| Totals Richmond Industrial Market | 3,644                  | 165,086,000                     | 6,714,539                   | 4.1%            | 4,780,234              | 7,174,000              | 5,539,000                            | \$9.33                |