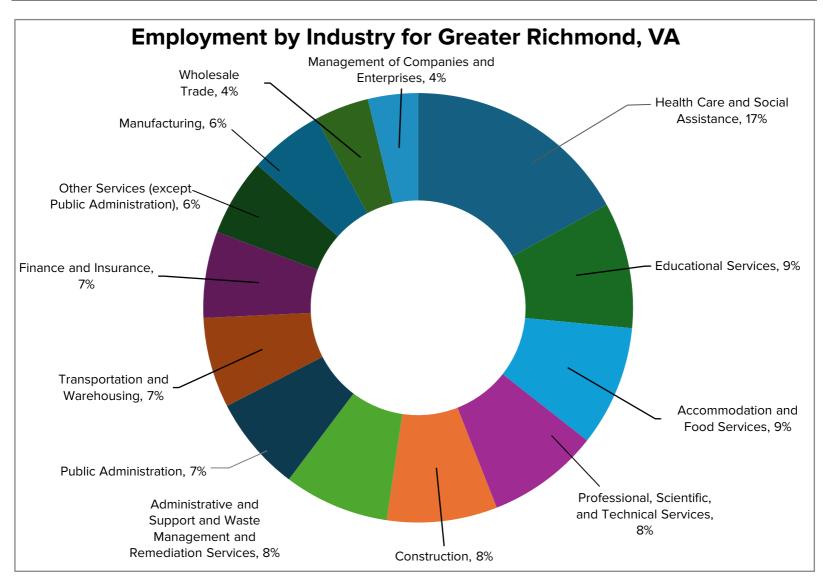

## **Employment by Industry**

#### Richmond, Virginia MSA

Source: Chmura Economics & Analytics, JobsEQ. Data reflects 2023-Q4. Updated June 2024.

| Industry                                                                 | Employment | Change Since 5<br>Years Ago | Percent of<br>Total<br>Employment |
|--------------------------------------------------------------------------|------------|-----------------------------|-----------------------------------|
| Health Care and Social Assistance                                        | 98,355     | 2,075                       | 14%                               |
| Educational Services                                                     | 54,752     | -571                        | 8%                                |
| Accommodation and Food Services                                          | 52,481     | -1,718                      | 8%                                |
| Professional, Scientific, and Technical Services                         | 48,714     | 3,761                       | 7%                                |
| Construction                                                             | 47,945     | 3,513                       | 7%                                |
| Administrative and Support and Waste Management and Remediation Services | 45,783     | -2,080                      | 7%                                |
| Public Administration                                                    | 41,415     | 1,739                       | 6%                                |
| Transportation and Warehousing                                           | 39,282     | 8,874                       | 6%                                |
| Finance and Insurance                                                    | 37,531     | -1,338                      | 5%                                |
| Other Services (except Public Administration)                            | 33,612     | -3,236                      | 5%                                |
| Manufacturing                                                            | 32,245     | 21                          | 5%                                |
| Wholesale Trade                                                          | 23,557     | -848                        | 3%                                |
| Management of Companies and Enterprises                                  | 21,756     | -243                        | 3%                                |
| All others                                                               | 114,142    | 3,852                       | 17%                               |
| Total - All Industries                                                   | 691,572    | 13,801                      | 100%                              |