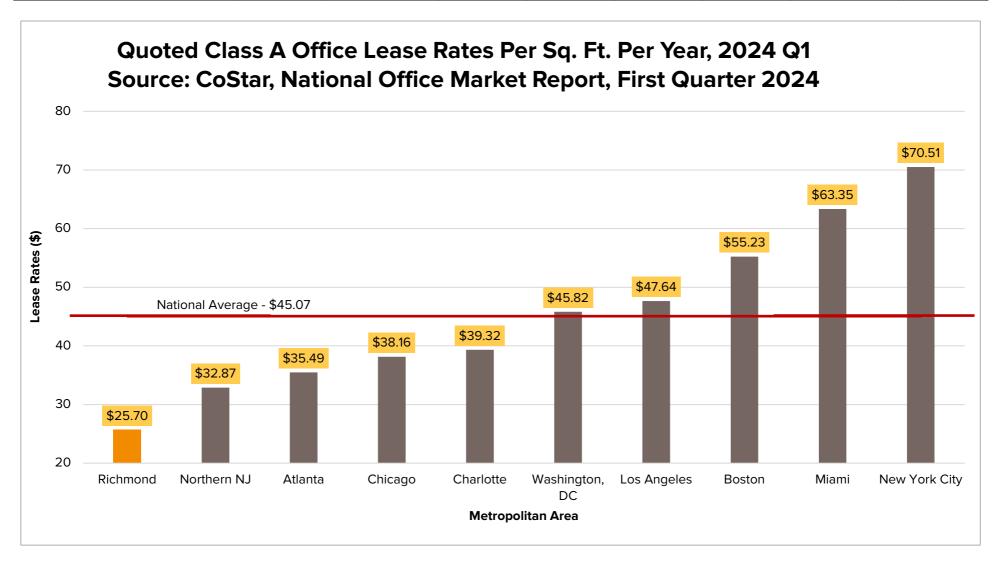

## Office Space in Greater Richmond, Virginia

Source: CoStar, Richmond VA Office Submarket Reports; Updated May 2024

In square feet unless shown otherwise, data as of May 2024

| Select Submarkets            | Number of<br>Buildings | Total Rentable<br>Building Area | Vacant Total<br>Square Feet | Vacancy<br>Rate | 12-Month Net<br>Absorption | 12-Month Net<br>Deliveries | Under<br>Construction<br>Square Feet | Quoted Lease<br>Rates |
|------------------------------|------------------------|---------------------------------|-----------------------------|-----------------|----------------------------|----------------------------|--------------------------------------|-----------------------|
| Central Business district    | 83                     | 11,056,000                      | 1,062,532                   | 9.6%            | (80,465)                   | 0                          | 750,000                              | \$24.06               |
| Innsbrook                    | 189                    | 8,273,000                       | 1,494,364                   | 18.1%           | (147,262)                  | 0                          | 0                                    | \$23.46               |
| Glenside/Broad St            | 130                    | 5,144,000                       | 783,612                     | 15.2%           | (277,233)                  | 0                          | 0                                    | \$23.31               |
| Midlothian Corridor          | 232                    | 4,631,000                       | 667,793                     | 14.4%           | (121,738)                  | 0                          | 61,000                               | \$21.21               |
| West End                     | 266                    | 4,203,000                       | 332,215                     | 7.9%            | (59,097)                   | 0                          | 62,000                               | \$22.05               |
| Balance of Market            | 2,604                  | 35,766,000                      | 1,694,845                   | 4.7%            | 424,512                    | 153,000                    | 231,000                              | \$21.78               |
| Total Richmond Office Market | 3,504                  | 69,073,000                      | 6,035,361                   | 8.7%            | (261,283)                  | 153,000                    | 1,104,000                            | \$22.44               |